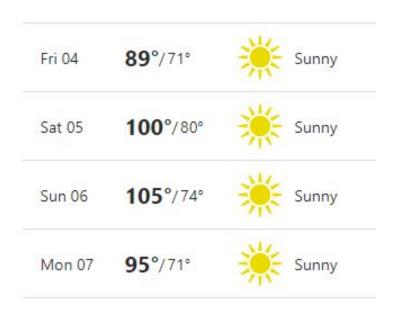

From Friday, September 4, 2020 until Monday, September 7, 2020 the city of Los Angeles is on excessive heat watch. We wanted to inform you that it is likely that you will hear increased noise from the Tier 4 locomotives due to the locomotive cooling fans.

From Friday, September 4, 2020 until Monday, September 7, 2020 the city of Los Angeles is on excessive heat watch. photo from: <u>weather.com</u>